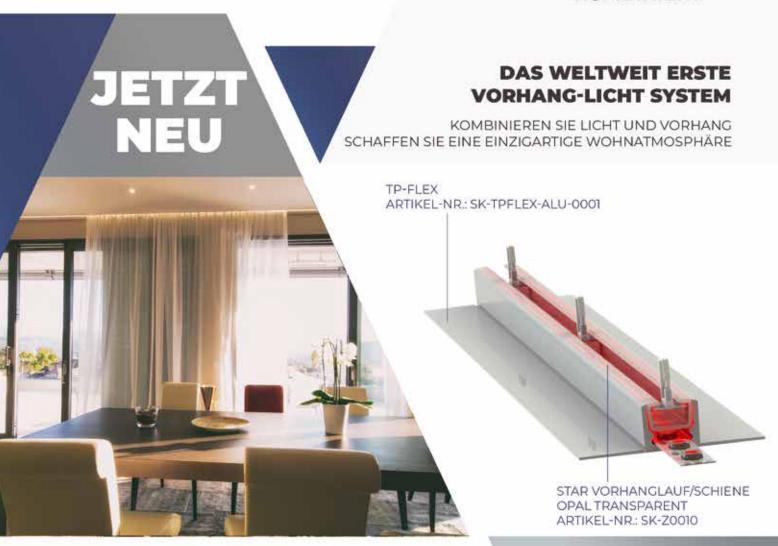

## **PRODUKT INFO**

UNSER NEUER STAR- VORHANG / GARDINENLAUF IST EIN EINKLIPSPROFIL DAS IM TP-FLEX PROFIL FLÄCHENBÜNDIG EINRASTET. DER STAR VORHANGLAUF IST OPAL-TRANSPARENT UND SOMIT LICHTDURCHLÄSSIG, DARUNTER BEFINDET SICH EIN LED – BAND WELCHES DEN STAR-LAUF DURCHLEUCHTET UND DEN VORHANG ERSTRAHLEN LÄSST. ES ENTSTEHT EINE BELEUCHTETE VORHANG/GARDINE DIE SOWOHL UNTERPUTZ ALS AUCH AUFPUTZ ANGEWENDET WIRD.

## **ACHTUNG!**

NUR MIT TP-FLEX PROFIL KOMBINIERBAR

STAR

ADRESSE: FON: WEB: Gärtnerstrasse 11, A-4600 Wels ( 0043 )0664 250 8993 www.saga-klips.com

"DAS ORIGINAL"

POWERED BY SAGA KLIPS

IM DETAIL