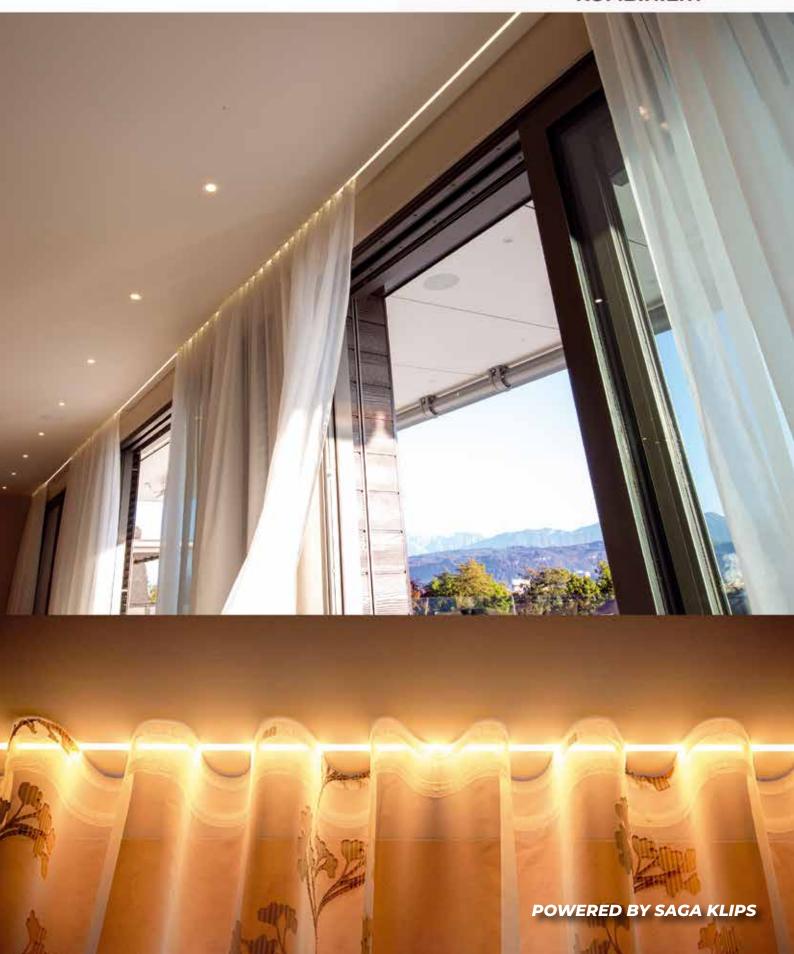

## **PRODUKT INFO**

UNSER NEUER STAR- VORHANG / GARDINENLAUF IST EIN EINKLIPSPROFIL DAS IM TP-FLEX PROFIL FLÄCHENBÜNDIG EINRASTET. DER STAR VORHANGLAUF IST OPAL-TRANSPARENT UND SOMIT LICHTDURCHLÄSSIG, DARUNTER BEFINDET SICH EIN LED – BAND WELCHES DEN STAR-LAUF DURCHLEUCHTET UND DEN VORHANG ERSTRAHLEN LÄSST. ES ENTSTEHT EINE BELEUCHTETE VORHANG/GARDINE DIE SOWOHL UNTERPUTZ ALS AUCH AUFPUTZ ANGEWENDET WIRD.